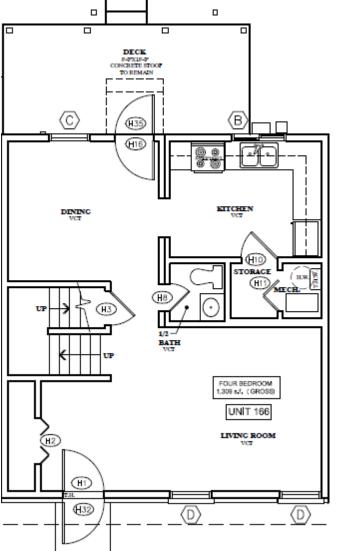

## Hillside Manor-Typical 4 Bedroom Unit Floor Plan-1,309 Square Feet

Hillside Manor-Typical 5 Bedroom Unit Floor Plan-1,344 Square Feet

Typical Single Family Home ADA Mobility 4 Bedroom Unit-1,192 Square Feet