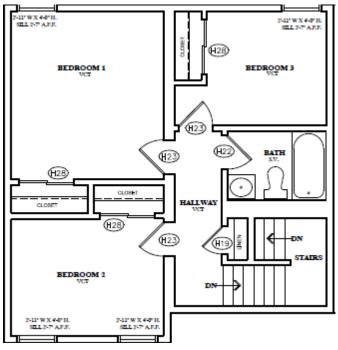

## H19 BEDROOM BEDROOM H24) H23 GLOBET **H**23 BATH S.V. H22 (H18) LINEN ζ (H23) (H23) BEDROOM BEDROOM (H25) H25 CLOSET