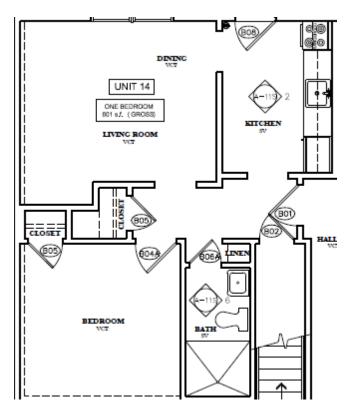

Church Street Typical 1 Bedroom Floor Plan-601 Square Feet

Church Street Typical 2 Bedroom Floor Plan-775 Square Feet

Church Street Typical 1 Bedroom ADA Mobility Unit Floor Plan-672 (shown), 798, 811 Square Feet