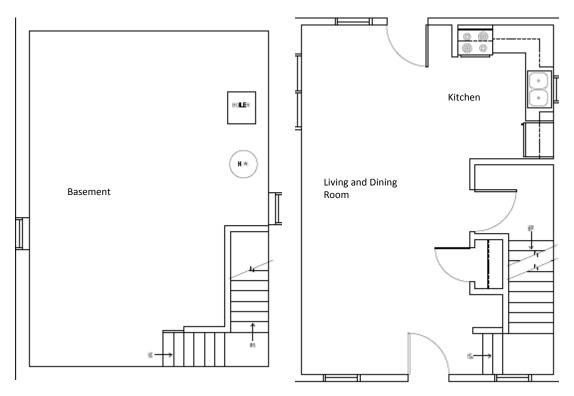

 $\bigcirc$  $\bigcirc$ ĸ Living Room Basement С Kitchen Dining Room L F Г Half Bathroom ٠ O Bedroom Bedroom D Bathroom Bedroom 5 L 1 1 Bedroom

Typical Single Family Home 4 Bedroom Unit-1,175 Square Feet