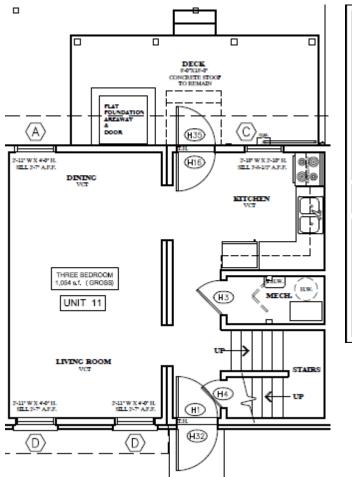

Church Street Typical 1 Bedroom Floor Plan-601 Square Feet



Church Street Typical 2 Bedroom Floor Plan-775 Square Feet



Church Street Typical 1 Bedroom ADA Mobility Unit Floor Plan-672 (shown), 798, 811 Square Feet





## Church Street Typical 1 Bedroom ADA Audio/Video Unit Floor Plan-685 Square Feet

Sawyer Street-Typical 1 Bedroom and 1 Bedroom ADA Audio/Video Unit Floor Plan-601 Square Feet





Hillside Manor-Typical 2 Bedroom Unit Floor Plan-829 Square Feet

Hillside Manor-Typical 3 Bedroom Unit Floor Plan-1,054 Square Feet







## H19 BEDROOM BEDROOM H24) H23 GLOBET **H**23 BATH S.V. H22 (H18) LINEN ζ (H23) (H23) BEDROOM BEDROOM (H25) H25 CLOSET

## Hillside Manor-Typical 4 Bedroom Unit Floor Plan-1,309 Square Feet



Hillside Manor-Typical 5 Bedroom Unit Floor Plan-1,344 Square Feet



Typical Single Family Home ADA Mobility 4 Bedroom Unit-1,192 Square Feet

 $\bigcirc$  $\bigcirc$ ĸ Living Room Basement С Kitchen Dining Room L F Г Half Bathroom ٠ O Bedroom Bedroom D Bathroom Bedroom 5 L 1 1 Bedroom

Typical Single Family Home 4 Bedroom Unit-1,175 Square Feet



## Typical Single Family Home 3 Bedroom Unit-1,015 Square Feet