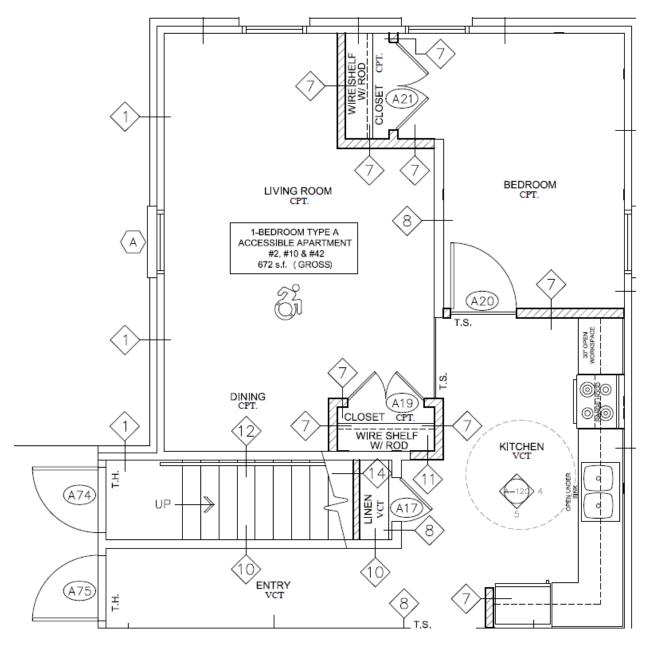

Church Street Typical 1 Bedroom Floor Plan-601 Square Feet

Church Street Typical 2 Bedroom Floor Plan-775 Square Feet

Church Street Typical 1 Bedroom ADA Mobility Unit Floor Plan-672 (shown), 798, 811 Square Feet