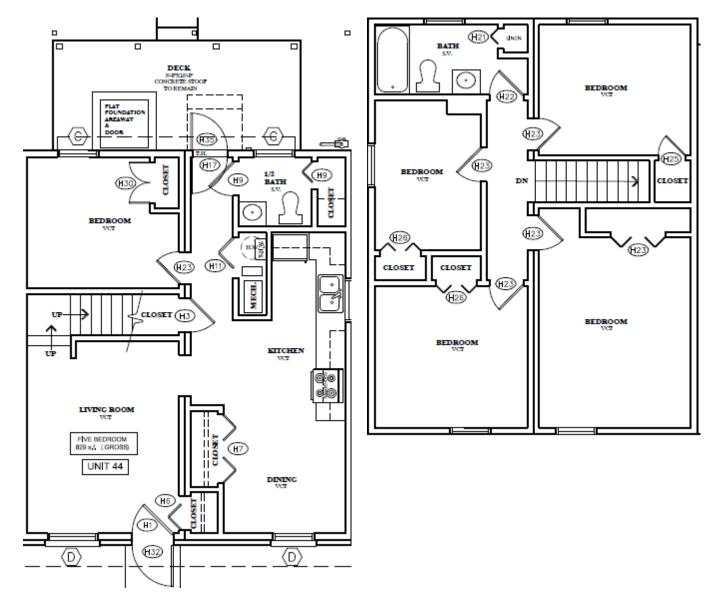

## Church Street Typical 1 Bedroom ADA Audio/Video Unit Floor Plan-685 Square Feet

Sawyer Street-Typical 1 Bedroom and 1 Bedroom ADA Audio/Video Unit Floor Plan-601 Square Feet

Hillside Manor-Typical 2 Bedroom Unit Floor Plan-829 Square Feet

Hillside Manor-Typical 3 Bedroom Unit Floor Plan-1,054 Square Feet