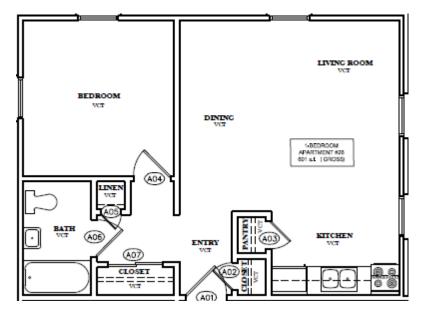

Church Street Typical 1 Bedroom Floor Plan-601 Square Feet

Church Street Typical 2 Bedroom Floor Plan-775 Square Feet

Church Street Typical 1 Bedroom ADA Mobility Unit Floor Plan-672 (shown), 798, 811 Square Feet