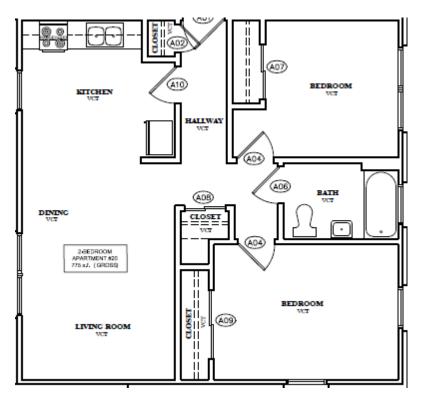

Church Street Typical 1 Bedroom Floor Plan-601 Square Feet

Church Street Typical 2 Bedroom Floor Plan-775 Square Feet

Church Street Typical 1 Bedroom ADA Mobility Unit Floor Plan-672 (shown), 798, 811 Square Feet