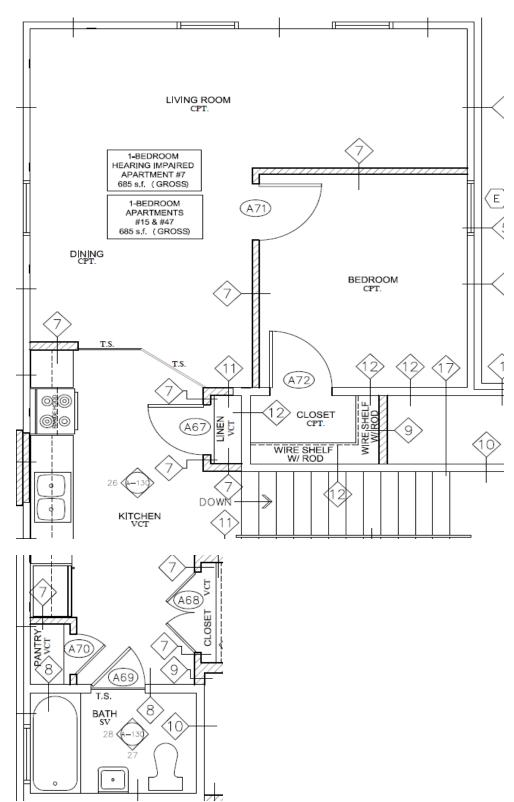

## Church Street Typical 1 Bedroom ADA Audio/Video Unit Floor Plan-685 Square Feet

Sawyer Street-Typical 1 Bedroom and 1 Bedroom ADA Audio/Video Unit Floor Plan-601 Square Feet

Hillside Manor-Typical 2 Bedroom Unit Floor Plan-829 Square Feet