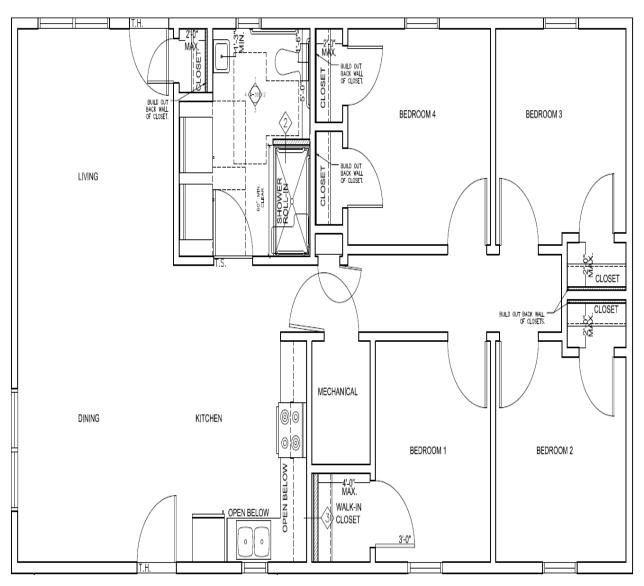

## Hillside Manor-Typical 4 Bedroom Unit Floor Plan-1,309 Square Feet

Hillside Manor-Typical 5 Bedroom Unit Floor Plan-1,344 Square Feet

Typical Single Family Home ADA Mobility 4 Bedroom Unit-1,192 Square Feet