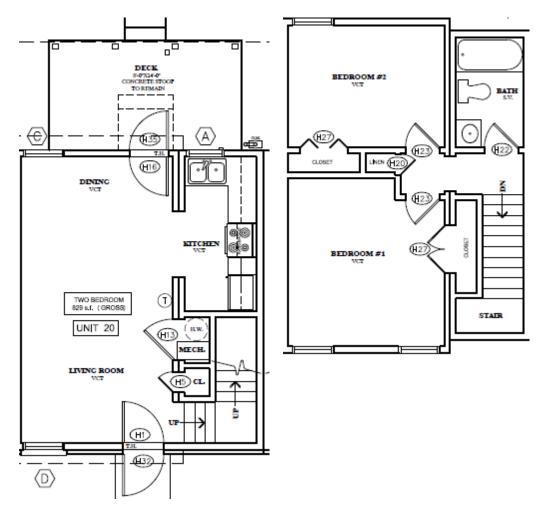

## Church Street Typical 1 Bedroom ADA Audio/Video Unit Floor Plan-685 Square Feet

Sawyer Street-Typical 1 Bedroom and 1 Bedroom ADA Audio/Video Unit Floor Plan-601 Square Feet

Hillside Manor-Typical 2 Bedroom Unit Floor Plan-829 Square Feet